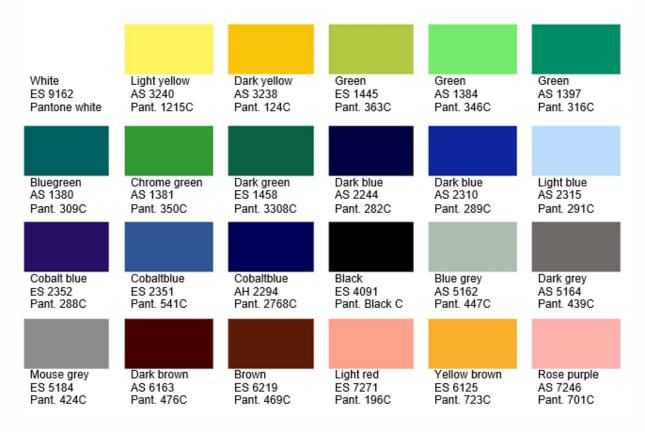

## Inglaze Colours for Porcelain "ES AS AH" Firing Range 1220°- 1400° C

Page:

1/1

The Colour Chart shows an approximate impression of the basic colours for a first selection of colours. For exact reproduction of a colour tone it is absolutely necessary to test a sample under original conditions.